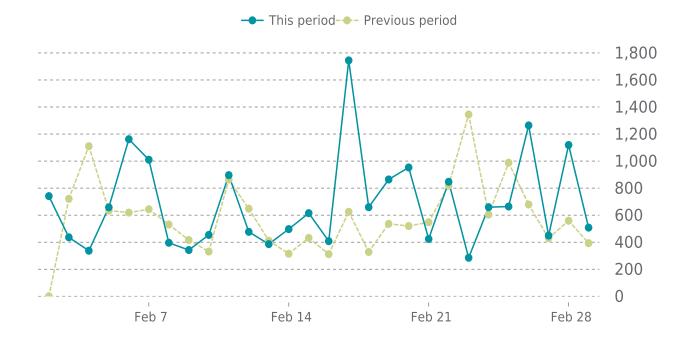

# **ANALYTICS**

Traffic up by: **17.7%** 02/01/2025 to 02/28/2025

### **SESSIONS**

### **ANALYTICS**

17.7% average increase in sessions in the previous period