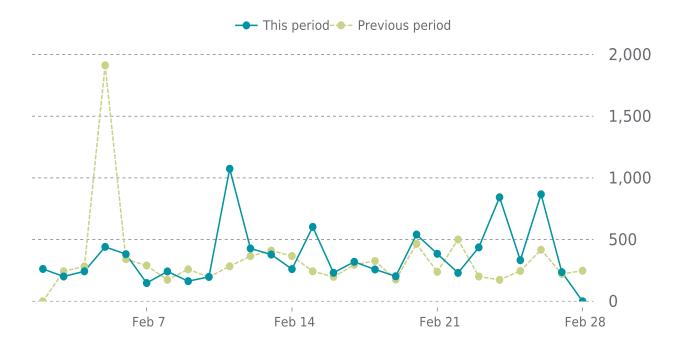

## ANALYTICS

Traffic up by: **9.1%** 02/01/2025 to 02/28/2025

#### **SESSIONS**