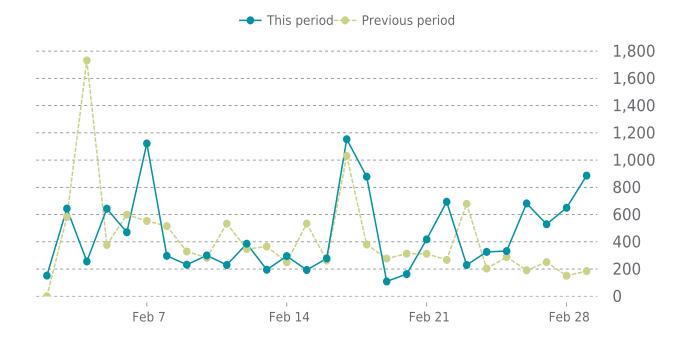

# **ANALYTICS**

8.1% average increase in sessions in the previous period

Traffic up by: **8.1%** 02/01/2025 to 02/28/2025

# **SESSIONS**

MDS Interior Design 02/01/2025 - 02/28/2025