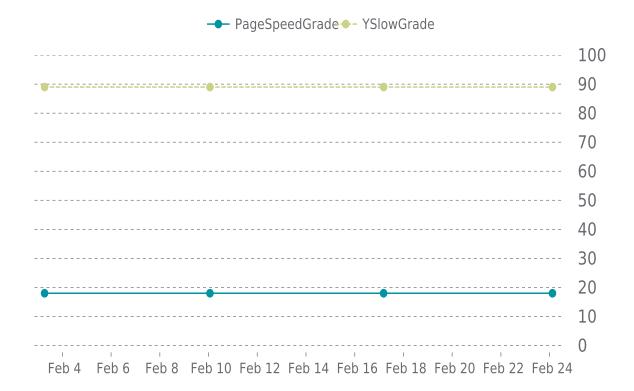

### **PERFORMANCE**

PageSpeed score: 18; YSlow score: 89

Backups created: **28** 02/01/2025 to 02/28/2025

Total backups available: 88

Total performance checks: 4

02/01/2025 to 02/28/2025

# MOST RECENT SCAN

02/24/2025

PageSpeed Grade

Previous check: 18%

YSlow Grade

Previous check: 89%

### PERFORMANCE OVERVIEW

MDS Interior Design 02/01/2025 - 02/28/2025

# PERFORMANCE HISTORY

| Date             | Load time | PageSpeed | YSlow   |
|------------------|-----------|-----------|---------|
| 02/24/2025 02:49 | 2.08 s    | F (18%)   | B (89%) |
| 02/17/2025 04:28 | 1.52 s    | F (18%)   | B (89%) |
| 02/10/2025 01:24 | 1.68 s    | F (18%)   | B (89%) |
| 02/03/2025 06:29 | 1.77 s    | F (18%)   | B (89%) |