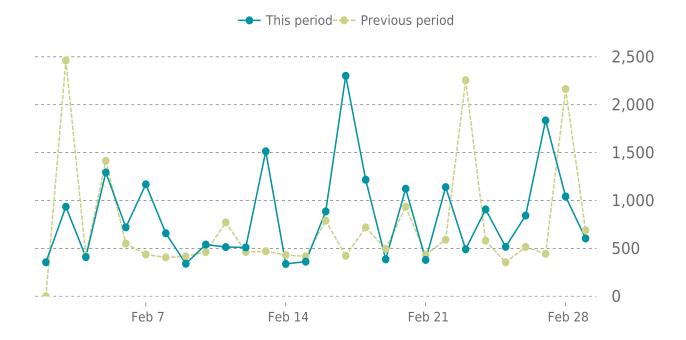

### **UPTIME HISTORY**

| Event | Date       | Reason | Duration |
|-------|------------|--------|----------|
| UP    | 09/03/2024 | -      | 178d 2h  |

Traffic up by: **13.7%** 02/01/2025 to 02/28/2025

### **SESSIONS**

Hines Trucking 02/01/2025 - 02/28/2025