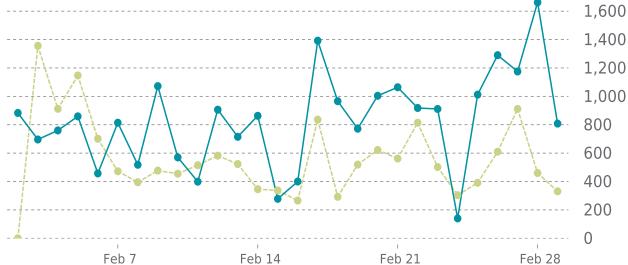

EverGreen 02/01/2025 - 02/28/2025

Traffic up by: **49%** 02/01/2025 to 02/28/2025

## **SESSIONS**

EverGreen 02/01/2025 - 02/28/2025

### **ANALYTICS**

49% average increase in sessions in the previous period