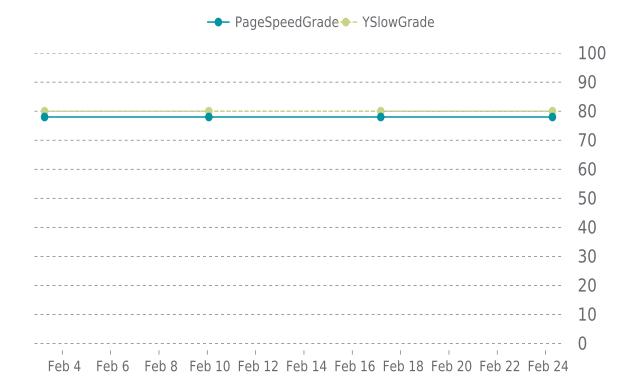

### MOST RECENT SCAN

02/24/2025

PageSpeed Grade

Previous check: 78%

YSlow Grade

Previous check: 80%

### PERFORMANCE OVERVIEW

EverGreen 02/01/2025 - 02/28/2025

# PERFORMANCE HISTORY

| Date             | Load time | PageSpeed | YSlow   |
|------------------|-----------|-----------|---------|
| 02/24/2025 06:49 | 1.69 s    | C (78%)   | B (80%) |
| 02/17/2025 04:17 | 1.59 s    | C (78%)   | B (80%) |
| 02/10/2025 01:33 | 1.77 s    | C (78%)   | B (80%) |
| 02/03/2025 06:23 | 1.50 s    | C (78%)   | B (80%) |