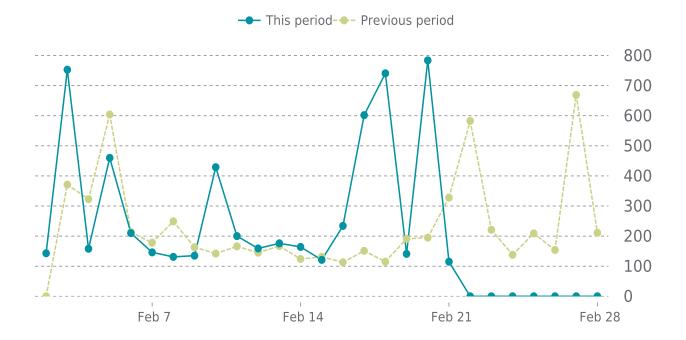

## ANALYTICS

Traffic down by: **4%** 02/01/2025 to 02/28/2025

#### **SESSIONS**