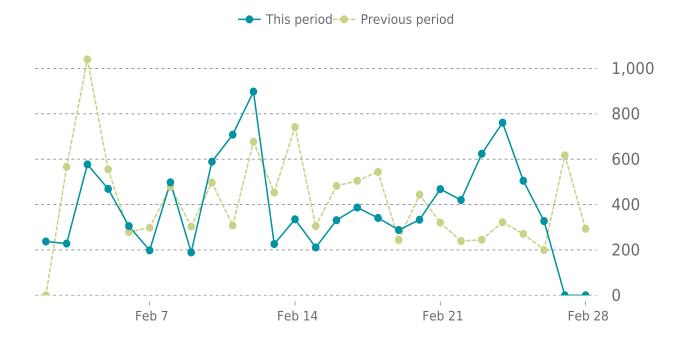

### **UPTIME HISTORY**

| Event | Date       | Reason | Duration |
|-------|------------|--------|----------|
| UP    | 11/22/2024 | -      | 98d 14h  |

Traffic down by: **6.9%** 02/01/2025 to 02/28/2025

### **SESSIONS**