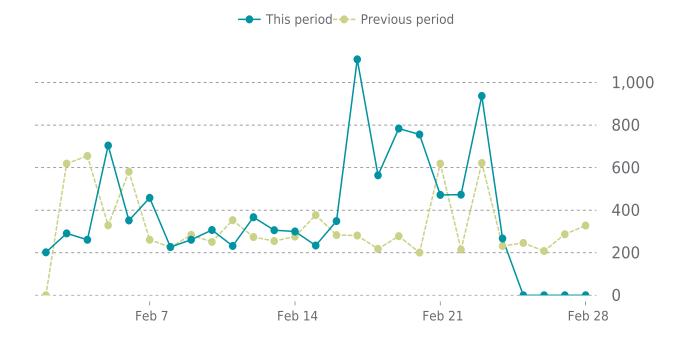

## **ANALYTICS**

16.6% average increase in sessions in the previous period

# **UPTIME HISTORY**

| Event | Date       | Reason | Duration |
|-------|------------|--------|----------|
| UP    | 04/07/2024 | -      | 327d 4h  |

Traffic up by: **16.6%** 02/01/2025 to 02/28/2025

# **SESSIONS**