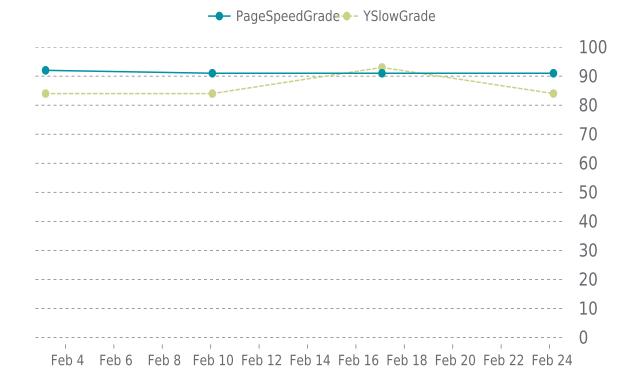

## **PERFORMANCE**

PageSpeed score: 91; YSlow score: 84

Backups created: **28** 02/01/2025 to 02/28/2025

Total backups available: 90

Total performance checks: 4

02/01/2025 to 02/28/2025

# MOST RECENT SCAN

02/24/2025

PageSpeed Grade

Previous check: 91%

YSlow Grade

B (84%)

Previous check: 93%

### PERFORMANCE OVERVIEW

# PERFORMANCE HISTORY

| Date             | Load time | PageSpeed | YSlow   |
|------------------|-----------|-----------|---------|
| 02/24/2025 03:53 | 1.20 s    | A (91%)   | B (84%) |
| 02/17/2025 01:51 | 0.95 s    | A (91%)   | A (93%) |
| 02/10/2025 01:39 | 1.50 s    | A (91%)   | B (84%) |
| 02/03/2025 04:19 | 1.17 s    | A (92%)   | B (84%) |