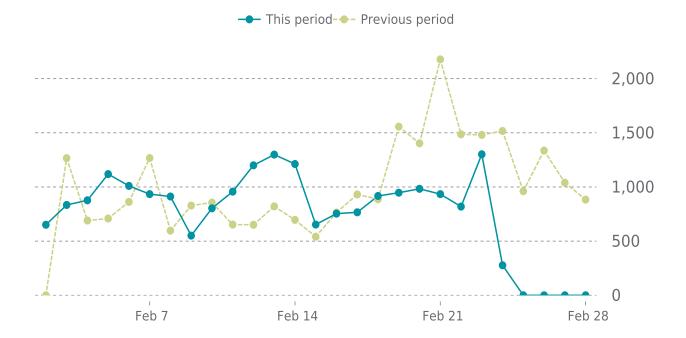

#### **ANALYTICS**

22.9% average decrease in sessions in the previous period

#### **UPTIME HISTORY**

| Event | Date       | Reason | Duration |
|-------|------------|--------|----------|
| UP    | 11/08/2023 | -      | 478d 15h |

Traffic down by: **22.9%** 02/01/2025 to 02/28/2025

#### **SESSIONS**