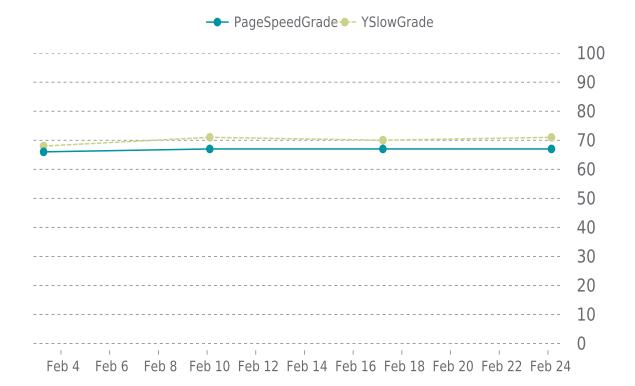

#### **PERFORMANCE**

PageSpeed score: 67; YSlow score: 71

Backups created: **28** 02/01/2025 to 02/28/2025

Total backups available: 90

### **OPERFORMANCE**

Total performance checks: 4

02/01/2025 to 02/28/2025

#### MOST RECENT SCAN

02/24/2025

PageSpeed Grade

D (67%)

Previous check: 67%

YSlow Grade

Previous check: 70%

#### PERFORMANCE OVERVIEW

#### PERFORMANCE HISTORY

| Date             | Load time | PageSpeed | YSlow   |
|------------------|-----------|-----------|---------|
| 02/24/2025 03:29 | 23.01 s   | D (67%)   | C (71%) |
| 02/17/2025 05:20 | 2.22 s    | D (67%)   | C (70%) |
| 02/10/2025 02:40 | 2.65 s    | D (67%)   | C (71%) |
| 02/03/2025 06:50 | 2.37 s    | D (66%)   | D (68%) |