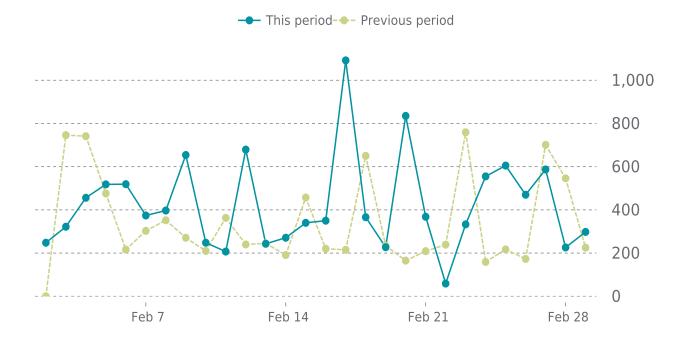

# ANALYTICS

Traffic up by: **24.4%** 02/01/2025 to 02/28/2025

### **SESSIONS**

### **ANALYTICS**

24.4% average increase in sessions in the previous period

V