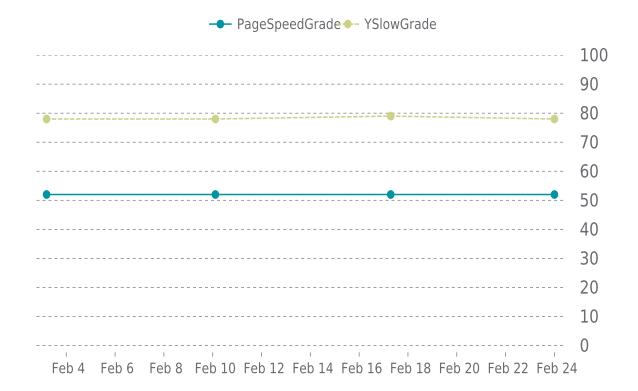

# **PERFORMANCE**

Total performance checks: 4

02/01/2025 to 02/28/2025

### MOST RECENT SCAN

02/24/2025

PageSpeed Grade

Previous check: 52%

YSlow Grade

Previous check: 79%

### PERFORMANCE OVERVIEW

### PERFORMANCE HISTORY

| Date             | Load time | PageSpeed | YSlow   |
|------------------|-----------|-----------|---------|
| 02/24/2025 00:05 | 1.88 s    | E (52%)   | C (78%) |
| 02/17/2025 07:05 | 2.13 s    | E (52%)   | C (79%) |
| 02/10/2025 02:38 | 2.41 s    | E (52%)   | C (78%) |
| 02/03/2025 04:38 | 1.95 s    | E (52%)   | C (78%) |