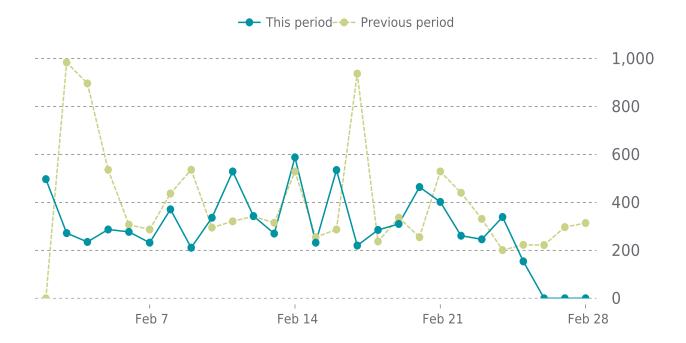

### **UPTIME HISTORY**

| Event | Date       | Reason | Duration |
|-------|------------|--------|----------|
| UP    | 10/29/2024 | -      | 122d 1h  |

Traffic down by: **25.9%** 02/01/2025 to 02/28/2025

### **SESSIONS**