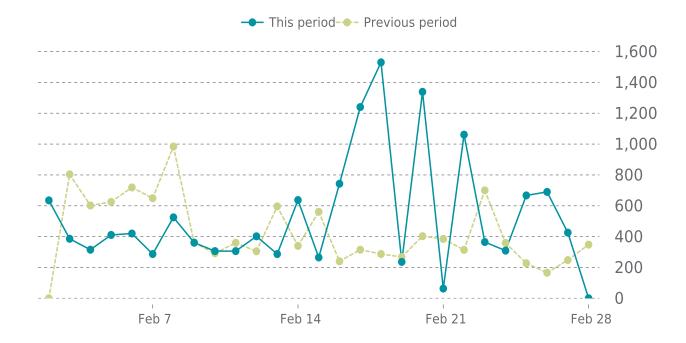

### **UPTIME HISTORY**

| Event | Date       | Reason | Duration |
|-------|------------|--------|----------|
| UP    | 09/03/2024 | -      | 178d 2h  |

Traffic up by: **24.1%** 02/01/2025 to 02/28/2025

### **SESSIONS**