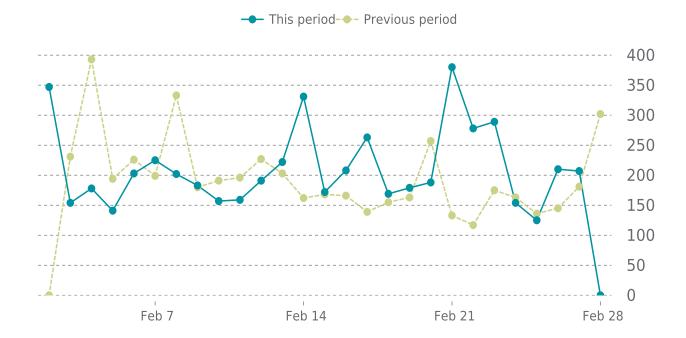

### **UPDATES HISTORY**

| Plugin name               | Plugin version |             | sion   | Date       |
|---------------------------|----------------|-------------|--------|------------|
| Yoast SEO                 | 24.2           | <b>&gt;</b> | 24.3   | 02/04/2025 |
| PublishPress Capabilities | 2.18.0         | <b>&gt;</b> | 2.18.2 | 02/04/2025 |
| Colorlib Login Customizer | 1.3.2          | <b>&gt;</b> | 1.3.3  | 02/04/2025 |





Up for: **123d 15h** 

Overall Uptime: 100.000%

### **OVERVIEW**

last 24 hours

last 7 days

last 30 days

100%

100%

100%

### **UPTIME HISTORY**

| Event | Date       | Reason | Duration |
|-------|------------|--------|----------|
| UP    | 10/28/2024 | -      | 123d 15h |





Traffic up by: **7.4%** 02/01/2025 to 02/28/2025

### **SESSIONS**







### MOST RECENT SCAN

02/27/2025

Status: Clean

Malware: Clean Web Trust: Clean Vulnerabilities: 0

### **SECURITY SCAN HISTORY**

| Date            | Malware | Vulnerabilities | Web Trust |
|-----------------|---------|-----------------|-----------|
| 02/27/2025 8:14 | Clean   | Clean           | Clean     |
| 02/19/2025 7:49 | Clean   | Clean           | Clean     |
| 02/12/2025 7:28 | Clean   | Clean           | Clean     |
| 02/03/2025 8:40 | Clean   | Clean           | Clean     |

AHM 02/01/2025 - 02/28/2025

# **BREAD**

Our team is dedicated to providing you with comprehensive, constant web hosting support. If you have any questions or concerns about the information in this report, please reach out to BREAD; we exist to help you win!

Your BREAD Maintenance Team