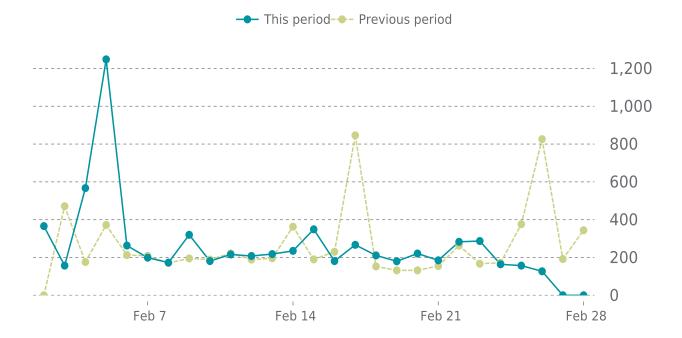

### **UPTIME HISTORY**

| Event | Date       | Reason | Duration |
|-------|------------|--------|----------|
| UP    | 10/17/2024 | -      | 134d 1h  |

Traffic down by: **2.5%** 02/01/2025 to 02/28/2025

### **SESSIONS**