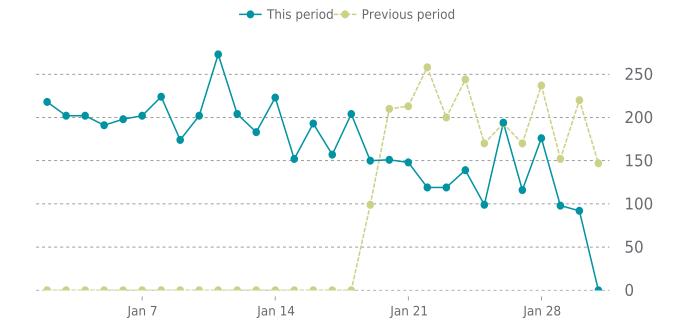

## **SECURITY**

Your website is safe





Total updates performed: **2** 01/01/2025 to 01/31/2025

### **OVERVIEW**

Plugin updates

2

### **UPDATES HISTORY**

| Plugin name | Plugin version |             |         | Date       |
|-------------|----------------|-------------|---------|------------|
| WPForms     | 1.9.3.1        | <b>&gt;</b> | 1.9.3.2 | 01/31/2025 |
| WPForms     | 1.9.3          | <b>→</b>    | 1.9.3.1 | 01/23/2025 |





Up for: **36d 14h** 

Overall Uptime: 100.000%

### **OVERVIEW**

last 24 hours

last 7 days

last 30 days

100%

100%

100%

### **UPTIME HISTORY**

| Event | Date       | Reason | Duration |
|-------|------------|--------|----------|
| UP    | 12/26/2024 | -      | 36d 14h  |





Traffic up by: **99.1%** 01/01/2025 to 01/31/2025

### **SESSIONS**







### MOST RECENT SCAN

01/30/2025

Status: Clean

Malware: Clean Web Trust: Clean Vulnerabilities: 0

### **SECURITY SCAN HISTORY**

| Date             | Malware | Vulnerabilities | Web Trust |
|------------------|---------|-----------------|-----------|
| 01/30/2025 7:29  | Clean   | Clean           | Clean     |
| 01/22/2025 14:45 | Clean   | Clean           | Clean     |
| 01/10/2025 16:44 | Clean   | Clean           | Clean     |
| 01/02/2025 7:12  | Clean   | Clean           | Clean     |

# **BREAD**

Our team is dedicated to providing you with comprehensive, constant web hosting support. If you have any questions or concerns about the information in this report, please reach out to BREAD; we exist to help you win!

Your BREAD Maintenance Team