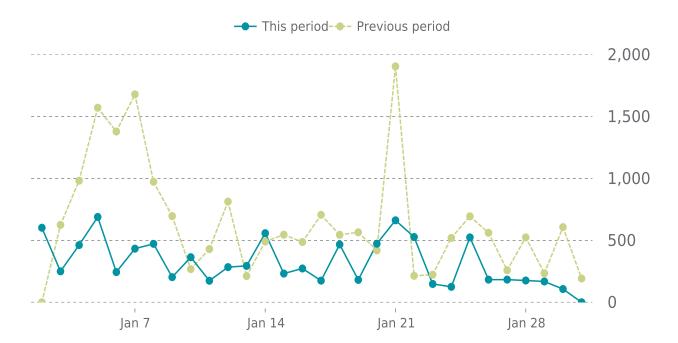

### **ANALYTICS**

Traffic down by: **50.1%** 01/01/2025 to 01/31/2025

#### **SESSIONS**

You Matter 01/01/2025 - 01/31/2025