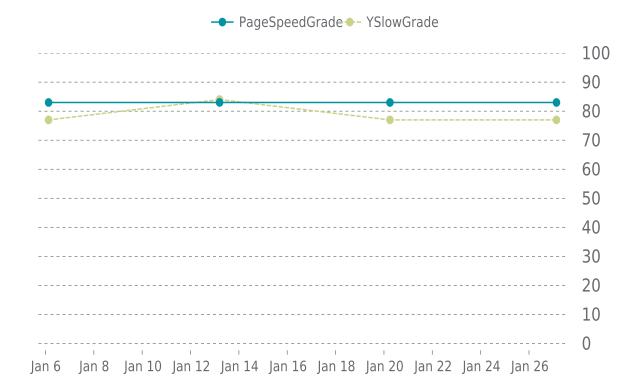

# PERFORMANCE OVERVIEW

# PERFORMANCE HISTORY

| Date             | Load time | PageSpeed | YSlow   |
|------------------|-----------|-----------|---------|
| 01/27/2025 03:15 | 1.12 s    | B (83%)   | C (77%) |
| 01/20/2025 05:57 | 1.16 s    | B (83%)   | C (77%) |
| 01/13/2025 04:49 | 1.11 s    | B (83%)   | B (84%) |
| 01/06/2025 03:05 | 1.11 s    | B (83%)   | C (77%) |