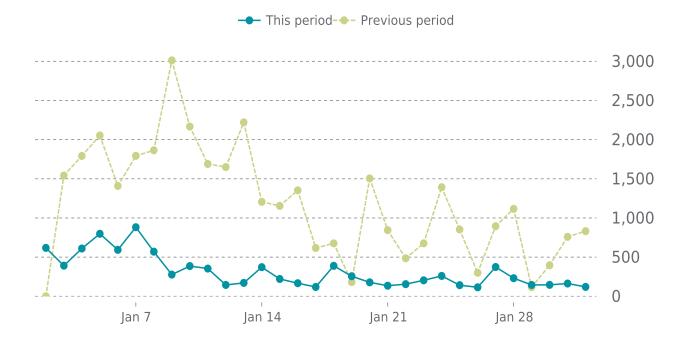

# **ANALYTICS**

73.5% average decrease in sessions in the previous period

# ANALYTICS

Traffic down by: **73.5%** 01/01/2025 to 01/31/2025

# **SESSIONS**