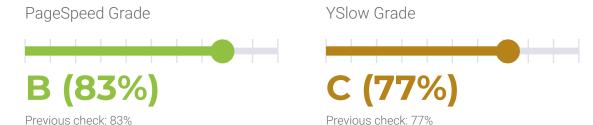

## **PERFORMANCE**

PageSpeed score: 83; YSlow score: 77

Backups created: **31** 01/01/2025 to 01/31/2025

Total backups available: 90