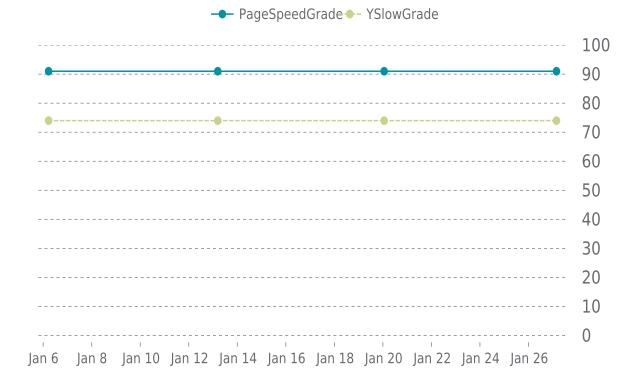

# **PERFORMANCE**

PageSpeed score: 91; YSlow score: 74

Backups created: **29** 01/01/2025 to 01/31/2025

Total backups available: 88

# **OPERFORMANCE**

Total performance checks: 4

01/01/2025 to 01/31/2025

# MOST RECENT SCAN

01/27/2025

PageSpeed Grade

A (91%)

Previous check: 91%

YSlow Grade

Previous check: 74%

# PERFORMANCE HISTORY

| Date             | Load time | PageSpeed | YSlow   |
|------------------|-----------|-----------|---------|
| 01/27/2025 03:41 | 1.88 s    | A (91%)   | C (74%) |
| 01/20/2025 01:17 | 2.42 s    | A (91%)   | C (74%) |
| 01/13/2025 04:44 | 2.15 s    | A (91%)   | C (74%) |
| 01/06/2025 05:21 | 2.40 s    | A (91%)   | C (74%) |