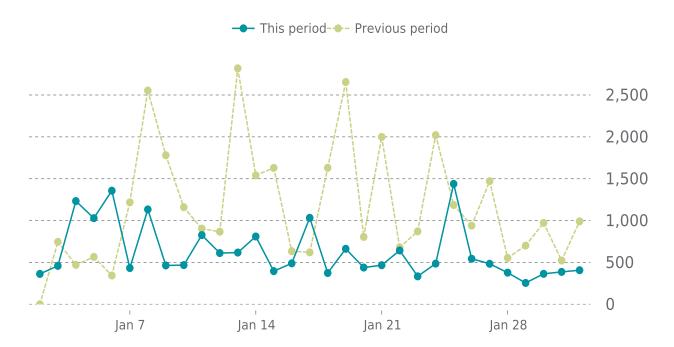

# **ANALYTICS**

45.9% average decrease in sessions in the previous period

# **UPTIME HISTORY**

| Event | Date       | Reason | Duration |
|-------|------------|--------|----------|
| UP    | 09/03/2024 | -      | 150d 2h  |

Traffic down by: **45.9%** 01/01/2025 to 01/31/2025

# **SESSIONS**