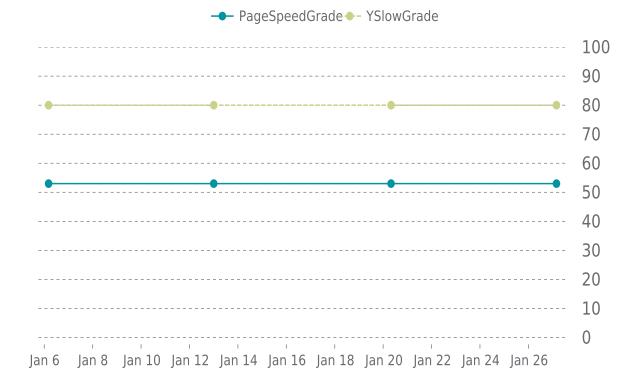

#### **PERFORMANCE**

PageSpeed score: 53; YSlow score: 80

Backups created: **31** 01/01/2025 to 01/31/2025

Total backups available: 90

#### MOST RECENT SCAN

01/27/2025

PageSpeed Grade

Previous check: 53%

YSlow Grade

Previous check: 80%

#### PERFORMANCE OVERVIEW

#### PERFORMANCE HISTORY

| Date             | Load time | PageSpeed | YSlow   |
|------------------|-----------|-----------|---------|
| 01/27/2025 03:51 | 3.98 s    | E (53%)   | B (80%) |
| 01/20/2025 07:51 | 3.60 s    | E (53%)   | B (80%) |
| 01/13/2025 00:02 | 3.31 s    | E (53%)   | B (80%) |
| 01/06/2025 04:17 | 3.80 s    | E (53%)   | B (80%) |