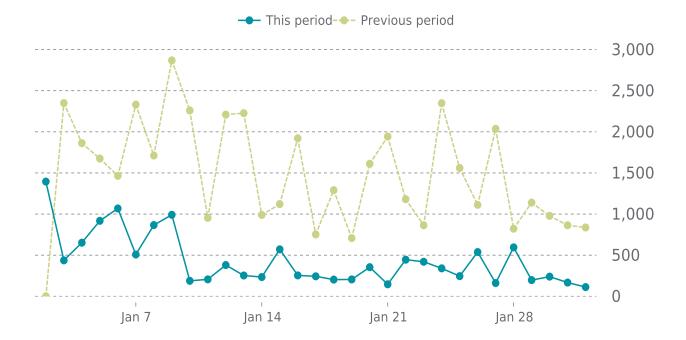

#### **ANALYTICS**

70.6% average decrease in sessions in the previous period

## **ANALYTICS**

Traffic down by: **70.6%** 01/01/2025 to 01/31/2025

#### **SESSIONS**