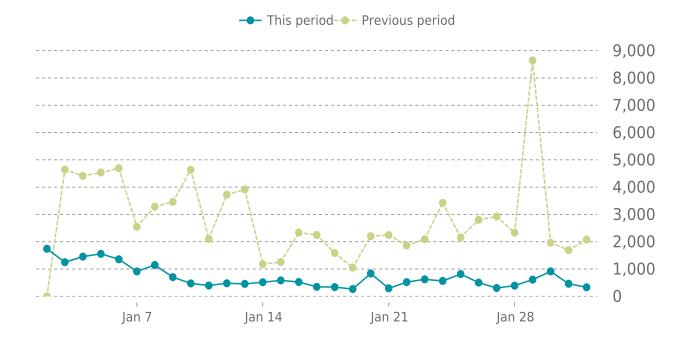

#### **ANALYTICS**

75.4% average decrease in sessions in the previous period

## **ANALYTICS**

Traffic down by: **75.4%** 01/01/2025 to 01/31/2025

#### **SESSIONS**