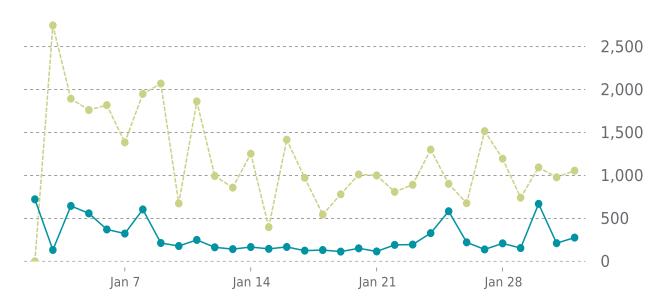

Traffic down by: **76.5%** 01/01/2025 to 01/31/2025

### **SESSIONS**

Elizabeth Porter Law 01/01/2025 - 01/31/2025