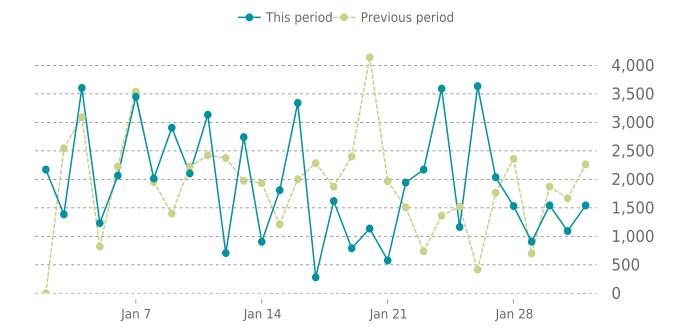

performed: **1** 01/01/2025 to 01/31/2025

### **OVERVIEW**

Plugin updates

1

### **UPDATES HISTORY**

| Plugin name |         | in vers  | ion     | Date       |
|-------------|---------|----------|---------|------------|
| WPForms     | 1.9.1.4 | <b>→</b> | 1.9.2.3 | 01/17/2025 |





Up for: **106d 1h** 

Overall Uptime: 100.000%

### **OVERVIEW**

last 24 hours

last 7 days

last 30 days

100%

100%

100%

### **UPTIME HISTORY**

| Event | Date       | The response could not be Reason received within 30 seconds | Duration |
|-------|------------|-------------------------------------------------------------|----------|
| UP    | 10/17/2024 | from the clintonms.org , resulting in incomplete or         | 106d 1h  |





Traffic up by: **1%** 01/01/2025 to 01/31/2025

### **SESSIONS**







### MOST RECENT SCAN

01/28/2025

Status: Clean

Malware: Clean Web Trust: Clean Vulnerabilities: 0

### **SECURITY SCAN HISTORY**

| Date             | Malware | Vulnerabilities | Web Trust |
|------------------|---------|-----------------|-----------|
| 01/28/2025 7:29  | Clean   | Clean           | Clean     |
| 01/20/2025 11:53 | Clean   | Clean           | Clean     |
| 01/13/2025 9:30  | Clean   | Clean           | Clean     |
| 01/06/2025 7:49  | Clean   | Clean           | Clean     |

# **BREAD**

Our team is dedicated to providing you with comprehensive, constant web hosting support. If you have any questions or concerns about the information in this report, please reach out to BREAD; we exist to help you win!

Your BREAD Maintenance Team