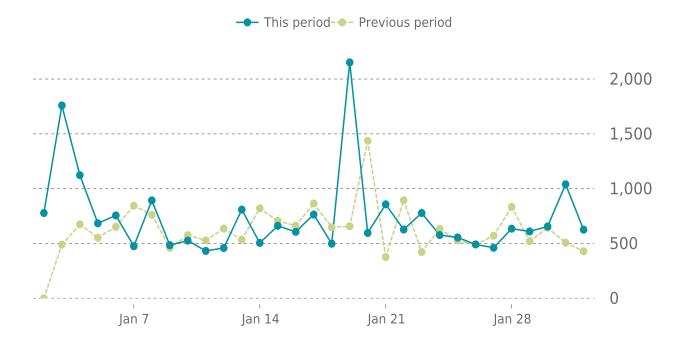

Traffic up by: **18.2%** 01/01/2025 to 01/31/2025

### **SESSIONS**

Bradford Health Services 01/01/2025 - 01/31/2025