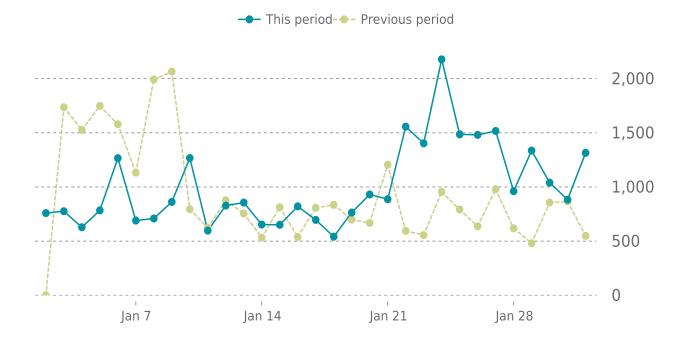

#### **ANALYTICS**

8% average increase in sessions in the previous period

#### **UPTIME HISTORY**

| Event | Date       | Reason | Duration |
|-------|------------|--------|----------|
| UP    | 11/08/2023 | -      | 450d 15h |

Traffic up by: **8%** 01/01/2025 to 01/31/2025

#### **SESSIONS**