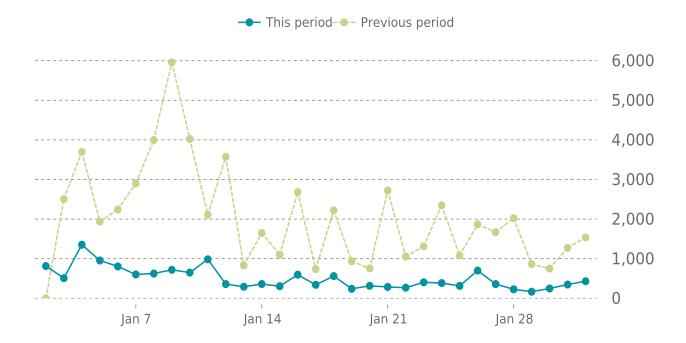

## **ANALYTICS**

Traffic down by: **75.1%** 01/01/2025 to 01/31/2025

#### **SESSIONS**

AHM 01/01/2025 - 01/31/2025