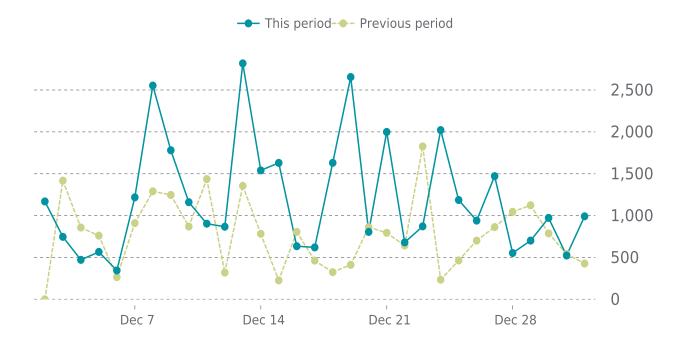

### **ANALYTICS**

54% average increase in sessions in the previous period

# **ANALYTICS**

Traffic up by: **54%** 12/01/2024 to 12/31/2024

### **SESSIONS**