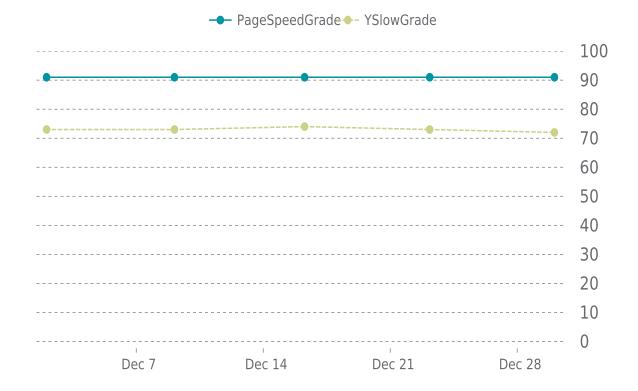

### **PERFORMANCE**

PageSpeed score: 91; YSlow score: 72

2

Backups created: **31** 12/01/2024 to 12/31/2024

Total backups available: 90

# **PERFORMANCE**

Total performance checks: 5

12/01/2024 to 12/31/2024

### MOST RECENT SCAN

12/30/2024

Previous check: 91%

YSlow Grade

Previous check: 73%

### PERFORMANCE OVERVIEW

### PERFORMANCE HISTORY

| Date             | Load time | PageSpeed | YSlow   |
|------------------|-----------|-----------|---------|
| 12/30/2025 01:17 | 1.87 s    | A (91%)   | C (72%) |
| 12/23/2024 04:14 | 1.89 s    | A (91%)   | C (73%) |
| 12/16/2024 06:43 | 1.83 s    | A (91%)   | C (74%) |
| 12/09/2024 02:31 | 1.80 s    | A (91%)   | C (73%) |
| 12/02/2024 01:20 | 1.97 s    | A (91%)   | C (73%) |