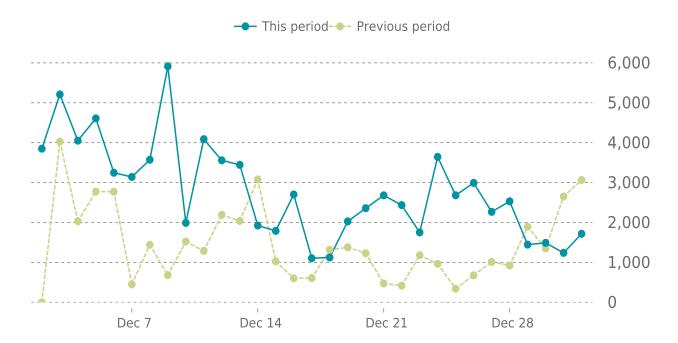

# **ANALYTICS**

Traffic up by: **90.7%** 12/01/2024 to 12/31/2024

# **SESSIONS**

Hines Trucking 12/01/2024 - 12/31/2024