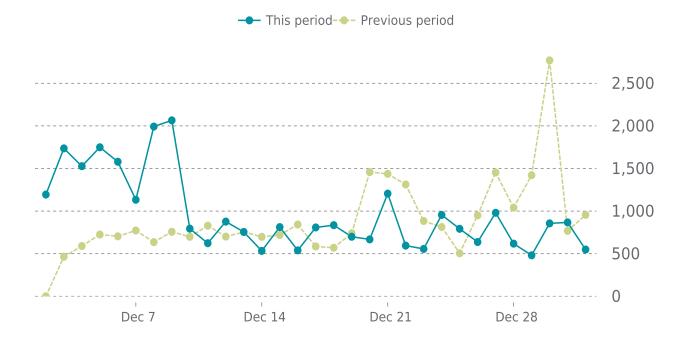

# **ANALYTICS**

Traffic up by: **8.9%** 12/01/2024 to 12/31/2024

### **SESSIONS**