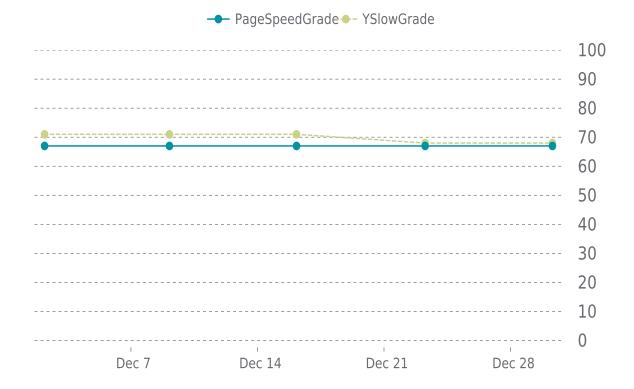

## **OPERFORMANCE**

Total performance checks: 5

12/01/2024 to 12/31/2024

### MOST RECENT SCAN

12/30/2024

YSlow Grade

Previous check: 68%

### PERFORMANCE OVERVIEW

### PERFORMANCE HISTORY

| Date             | Load time | PageSpeed | YSlow   |
|------------------|-----------|-----------|---------|
| 12/30/2025 07:41 | 2.30 s    | D (67%)   | D (68%) |
| 12/23/2024 06:38 | 2.27 s    | D (67%)   | D (68%) |
| 12/16/2024 03:53 | 1.90 s    | D (67%)   | C (71%) |
| 12/09/2024 03:11 | 2.22 s    | D (67%)   | C (71%) |
| 12/02/2024 05:23 | 2.24 s    | D (67%)   | C (71%) |