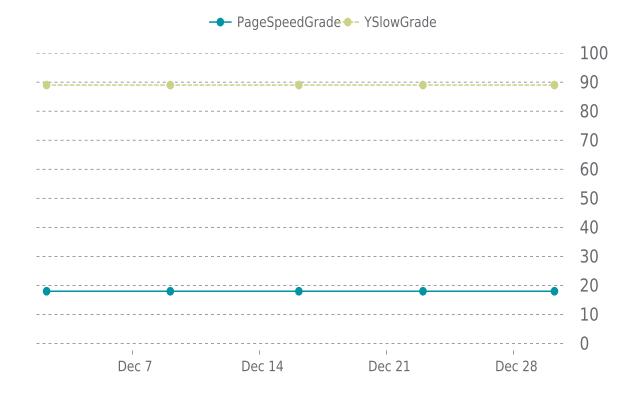

### **PERFORMANCE**

PageSpeed score: 18; YSlow score: 89

Backups created: **31** 12/01/2024 to 12/31/2024

Total backups available: 90

### MOST RECENT SCAN

12/30/2024

PageSpeed Grade

F (18%)

Previous check: 18%

### YSlow Grade

Previous check: 89%

### PERFORMANCE OVERVIEW

MDS Interior Design 12/01/2024 - 12/31/2024

# PERFORMANCE HISTORY

| Date             | Load time | PageSpeed | YSlow   |
|------------------|-----------|-----------|---------|
| 12/30/2025 06:20 | 2.62 s    | F (18%)   | B (89%) |
| 12/23/2024 00:18 | 1.14 s    | F (18%)   | B (89%) |
| 12/16/2024 04:03 | 1.95 s    | F (18%)   | B (89%) |
| 12/09/2024 01:57 | 1.46 s    | F (18%)   | B (89%) |
| 12/02/2024 06:13 | 1.31 s    | F (18%)   | B (89%) |