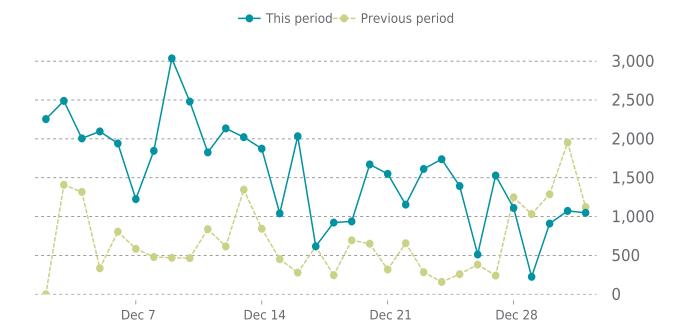

# **ANALYTICS**

125.8% average increase in sessions in the previous period

# ANALYTICS

Traffic up by: **125.8%** 12/01/2024 to 12/31/2024

# **SESSIONS**

MDS Interior Design 12/01/2024 - 12/31/2024