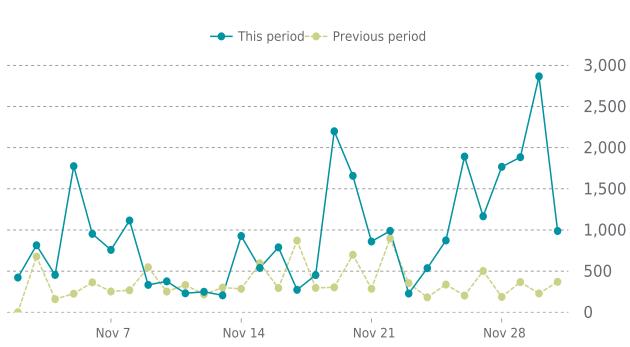

#### ANALYTICS

163.2% average increase in sessions in the previous period

#### UPTIME HISTORY

| Event | Date       | Reason | Duration |
|-------|------------|--------|----------|
| UP    | 06/22/2024 | -      | 161d 21h |

Traffic up by: **163.2%** 

#### SESSIONS

Total security checks: **3** 11/01/2024 to 11/30/2024