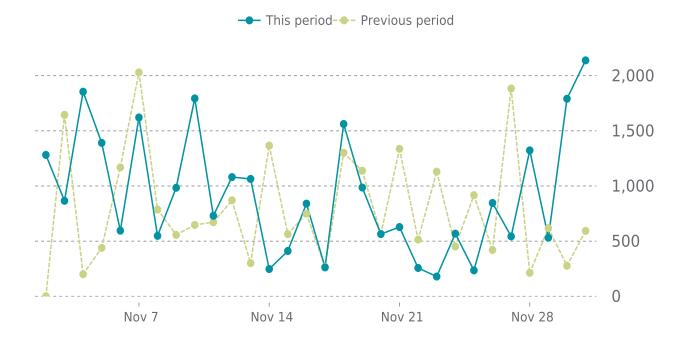

#### **UPTIME HISTORY**

| Event | Date       | Reason | Duration |
|-------|------------|--------|----------|
| UP    | 01/29/2024 | -      | 306d     |

Traffic up by: **17.4%** 11/01/2024 to 11/30/2024

#### **SESSIONS**

Munn Outdoor 11/01/2024 - 11/30/2024