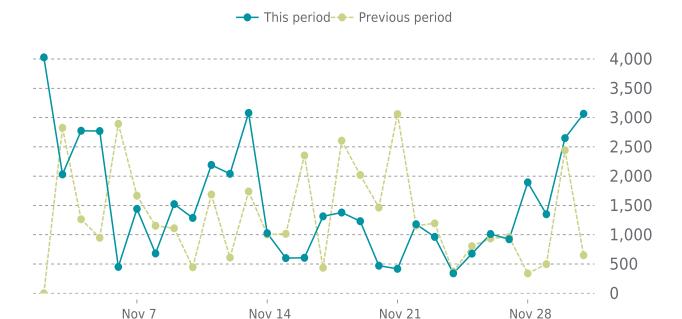

## ANALYTICS

Traffic up by: **14.5%** 11/01/2024 to 11/30/2024

### **SESSIONS**

Hines Trucking 11/01/2024 - 11/30/2024