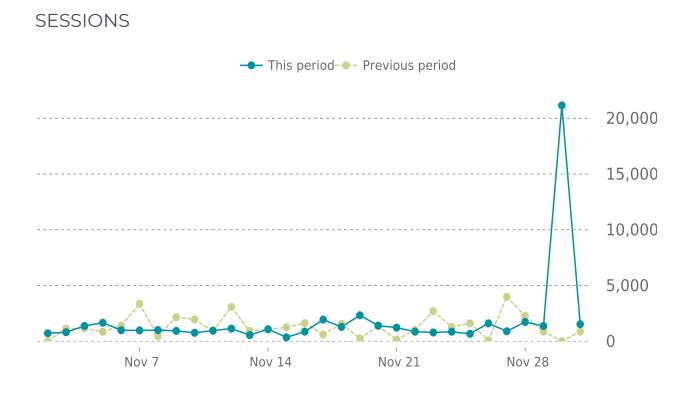

#### ANALYTICS

34.6% average increase in sessions in the previous period

#### UPTIME HISTORY

| Event | Date       | Reason | Duration |
|-------|------------|--------|----------|
| UP    | 10/29/2024 | -      | 32d 1h   |

Traffic up by: **34.6%** 