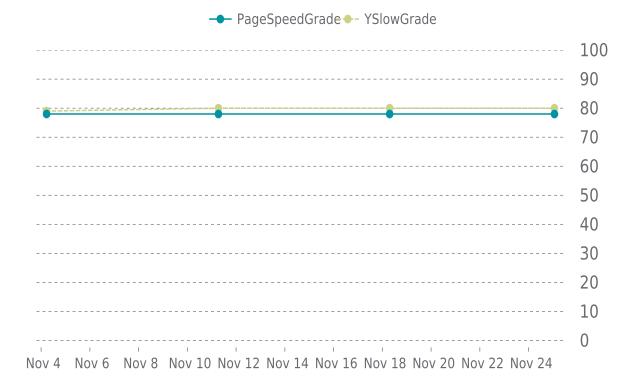

#### **PERFORMANCE**

PageSpeed score: 78; YSlow score: 80

Backups created: **31** 11/01/2024 to 11/30/2024

Total backups available: 90

#### MOST RECENT SCAN

11/25/2024

PageSpeed Grade

Previous check: 78%

YSlow Grade

Previous check: 80%

#### PERFORMANCE OVERVIEW

#### PERFORMANCE HISTORY

| Date             | Load time | PageSpeed | YSlow   |
|------------------|-----------|-----------|---------|
| 11/25/2024 01:29 | 1.54 s    | C (78%)   | B (80%) |
| 11/18/2024 07:13 | 1.45 s    | C (78%)   | B (80%) |
| 11/11/2024 06:38 | 1.49 s    | C (78%)   | B (80%) |
| 11/04/2024 05:24 | 1.50 s    | C (78%)   | C (79%) |