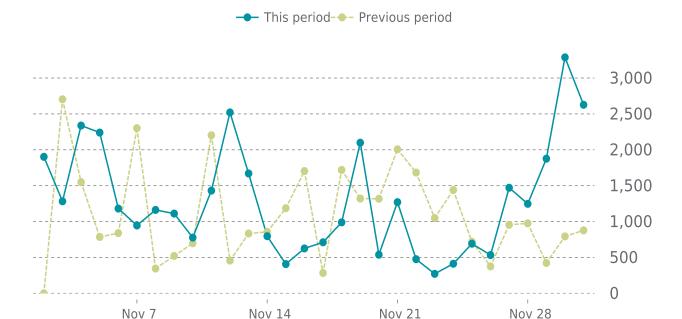

#### **ANALYTICS**

18.1% average increase in sessions in the previous period

**₹** 

## ANALYTICS

Traffic up by: **18.1%** 11/01/2024 to 11/30/2024

#### **SESSIONS**