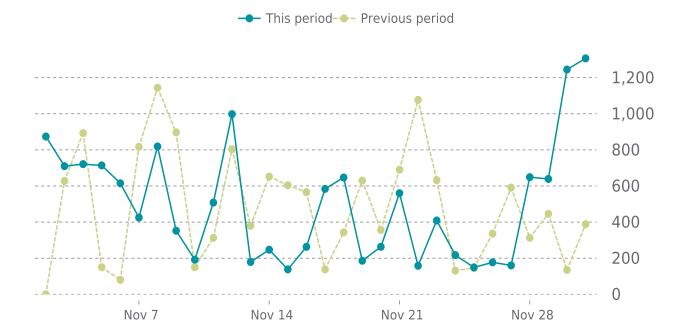

## ANALYTICS

Traffic up by: **4.7%** 11/01/2024 to 11/30/2024

#### **SESSIONS**

Elizabeth Porter Law 11/01/2024 - 11/30/2024