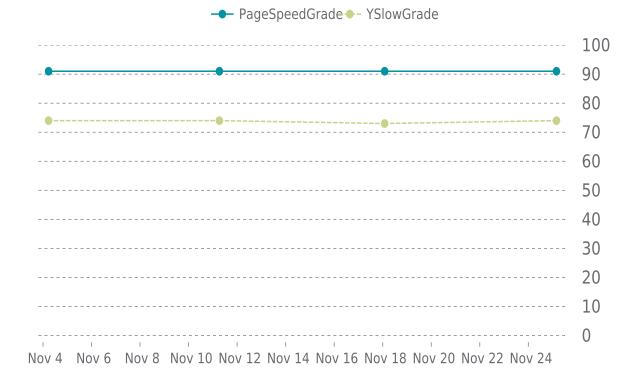

### MOST RECENT SCAN

11/25/2024

PageSpeed Grade

A (91%)

Previous check: 91%

YSlow Grade

Previous check: 73%

# PERFORMANCE HISTORY

| Date             | Load time | PageSpeed | YSlow   |
|------------------|-----------|-----------|---------|
| 11/25/2024 03:51 | 1.92 s    | A (91%)   | C (74%) |
| 11/18/2024 01:55 | 2.27 s    | A (91%)   | C (73%) |
| 11/11/2024 06:28 | 2.12 s    | A (91%)   | C (74%) |
| 11/04/2024 05:30 | 1.80 s    | A (91%)   | C (74%) |