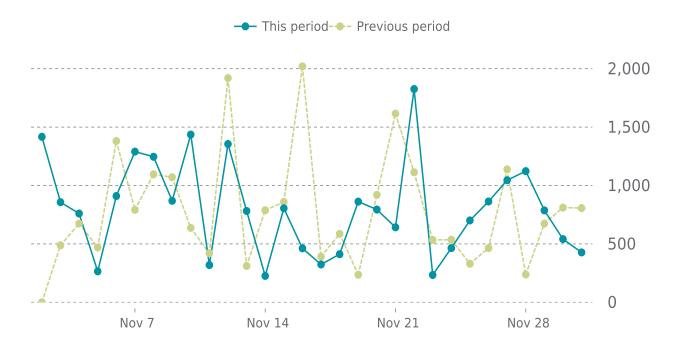

# **ANALYTICS**

3.1% average increase in sessions in the previous period

# **UPTIME HISTORY**

| Event | Date       | Reason | Duration |
|-------|------------|--------|----------|
| UP    | 09/03/2024 | -      | 88d 2h   |

Traffic up by: **3.1%** 11/01/2024 to 11/30/2024

# **SESSIONS**