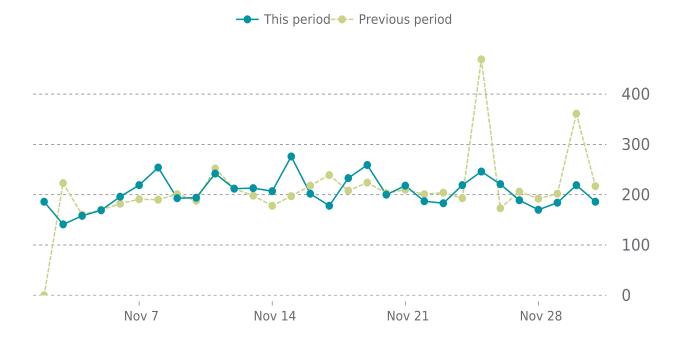

### **ANALYTICS**

1.7% average decrease in sessions in the previous period

### **UPTIME HISTORY**

| Event | Date       | Reason | Duration |
|-------|------------|--------|----------|
| UP    | 09/03/2024 | -      | 88d 2h   |

Traffic down by: **1.7%** 11/01/2024 to 11/30/2024

### **SESSIONS**