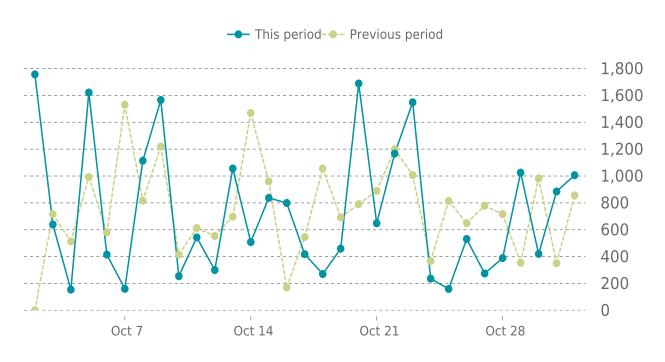

#### ANALYTICS

1.9% average decrease in sessions in the previous period

Traffic down by: **1.9%** 10/01/2024 to 10/31/2024