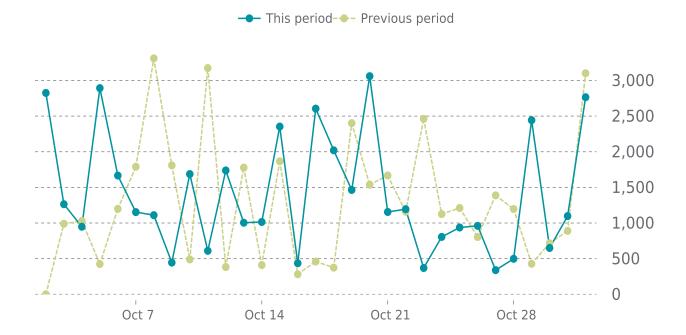

| Plugin name      | Plugi   | Plugin version |         | Date       |  |
|------------------|---------|----------------|---------|------------|--|
| Post Types Order | 2.2.6   | <b>&gt;</b>    | 2.3.2   | 10/18/2024 |  |
| Classic Editor   | 1.6.4   | <b>→</b>       | 1.6.5   | 10/18/2024 |  |
| Yoast SEO        | 23.5    | <b>→</b>       | 23.6    | 10/18/2024 |  |
| WPForms          | 1.9.1.1 | <b>&gt;</b>    | 1.9.1.4 | 10/18/2024 |  |





Up for: **58d 1h** 

Overall Uptime: 100.000%

### **OVERVIEW**

last 24 hours

last 7 days

last 30 days

100%

100%

100%

### **UPTIME HISTORY**

| Event | Date       | Reason | Duration |
|-------|------------|--------|----------|
| UP    | 09/03/2024 | -      | 58d 1h   |





Traffic up by: **9.2%** 10/01/2024 to 10/31/2024

### **SESSIONS**



Hines Trucking 10/01/2024 - 10/31/2024





### MOST RECENT SCAN

10/28/2024

Status: Clean

Malware: Clean Web Trust: Clean Vulnerabilities: 0

### **SECURITY SCAN HISTORY**

| Date            | Malware | Vulnerabilities | Web Trust |
|-----------------|---------|-----------------|-----------|
| 10/28/2024 3:38 | Clean   | Clean           | Clean     |
| 10/28/2024 3:30 | Clean   | Clean           | Clean     |
| 10/21/2024 4:57 | Clean   | Clean           | Clean     |
| 10/14/2024 7:19 | Clean   | Clean           | Clean     |
| 10/07/2024 0:52 | Clean   | Clean           | Clean     |
| 10/07/2024 0:46 | Clean   | Clean           | Clean     |

Hines Trucking 10/01/2024 - 10/31/2024

# **BREAD**

Our team is dedicated to providing you with comprehensive, constant web hosting support.