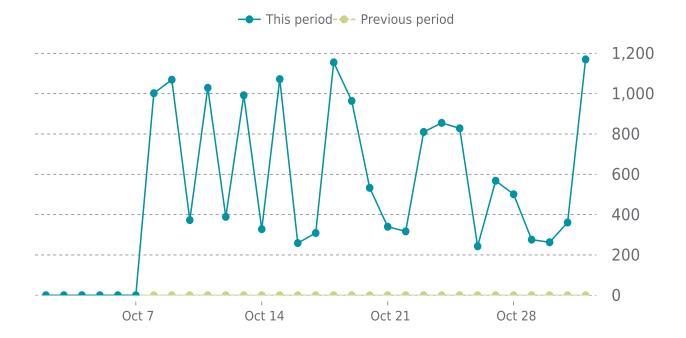

### **UPTIME HISTORY**

| Event | Date       | Reason | Duration |
|-------|------------|--------|----------|
| UP    | 10/08/2024 | -      | 23d 16h  |

Traffic up by: **0%**10/01/2024 to 10/31/2024

### **SESSIONS**