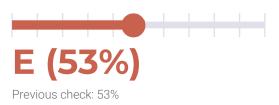

#### PERFORMANCE

PageSpeed score: 53; YSlow score: 80

Backups created: **31** 07/01/2024 to 07/31/2024 Total backups available: 90

#### PERFORMANCE HISTORY

| Date             | Load time | PageSpeed | YSlow   |
|------------------|-----------|-----------|---------|
| 07/29/2024 00:16 | 3.37 s    | E (53%)   | B (80%) |
| 07/22/2024 05:45 | 3.37 s    | E (53%)   | B (80%) |
| 07/15/2024 06:02 | 3.33 s    | E (53%)   | B (80%) |
| 07/08/2024 07:05 | 3.15 s    | E (52%)   | B (80%) |
| 07/01/2024 04:15 | 3.21 s    | E (52%)   | B (80%) |