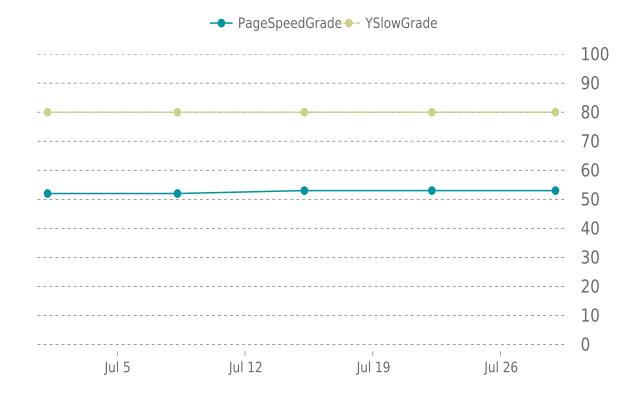

#### PERFORMANCE

PageSpeed score: 53; YSlow score: 80

Backups created: **31** 07/01/2024 to 07/31/2024 Total backups available: 90

#### PERFORMANCE OVERVIEW

YSlow Grade

#### PERFORMANCE HISTORY

| Date             | Load time | PageSpeed | YSlow   |
|------------------|-----------|-----------|---------|
| 07/29/2024 00:16 | 3.37 s    | E (53%)   | B (80%) |
| 07/22/2024 05:45 | 3.37 s    | E (53%)   | B (80%) |
| 07/15/2024 06:02 | 3.33 s    | E (53%)   | B (80%) |
| 07/08/2024 07:05 | 3.15 s    | E (52%)   | B (80%) |
| 07/01/2024 04:15 | 3.21 s    | E (52%)   | B (80%) |