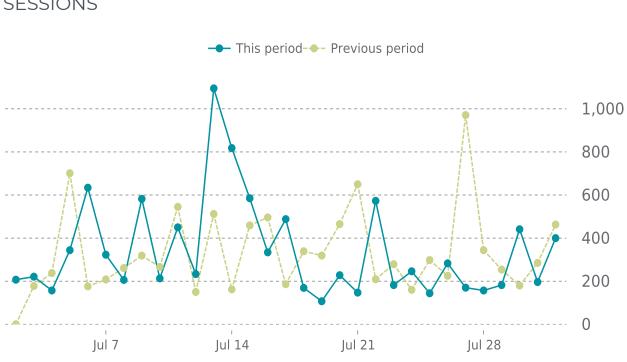

#### ANALYTICS

2.1% average increase in sessions in the previous period

Traffic up by: 2.1% 07/01/2024 to 07/31/2024

SESSIONS

Total security checks: **7** 07/01/2024 to 07/31/2024