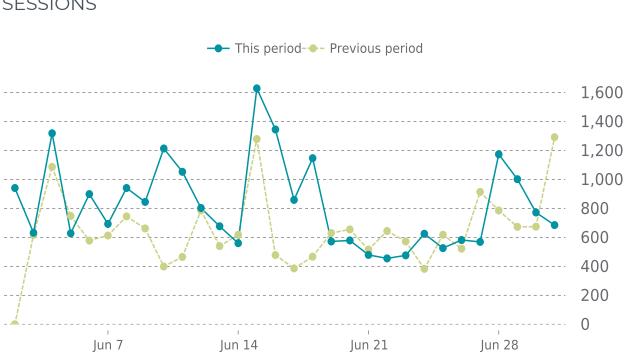

#### ANALYTICS

27.6% average increase in sessions in the previous period

#### UPTIME HISTORY

| Event | Date       | Reason | Duration |
|-------|------------|--------|----------|
| UP    | 11/08/2023 | -      | 235d 14h |

Traffic up by: 27.6% 06/01/2024 to 06/30/2024

#### SESSIONS

Total security checks: **5** 06/01/2024 to 06/30/2024