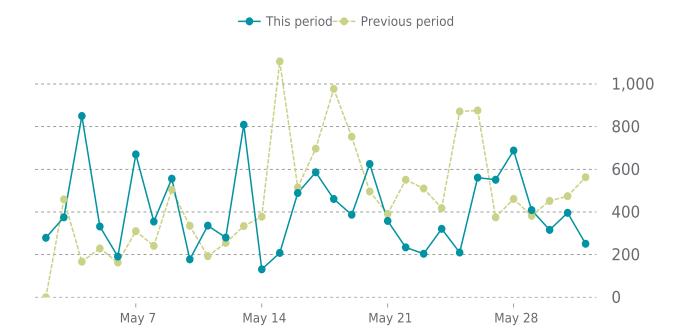

#### **ANALYTICS**

12.7% average decrease in sessions in the previous period

Traffic down by: **12.7%** 05/01/2024 to 05/31/2024

#### **SESSIONS**