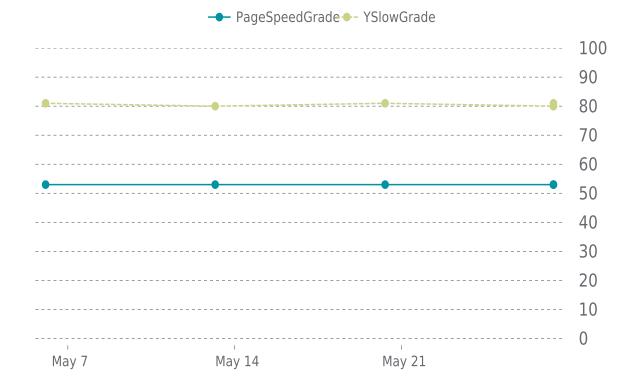

### **OPERFORMANCE**

Total performance checks: 5

05/01/2024 to 05/31/2024

#### MOST RECENT SCAN

05/27/2024

PageSpeed Grade

Previous check: 53%

YSlow Grade

Previous check: 80%

#### PERFORMANCE OVERVIEW

#### PERFORMANCE HISTORY

| Date             | Load time | PageSpeed | YSlow   |
|------------------|-----------|-----------|---------|
| 05/27/2024 08:55 | 3.30 s    | E (53%)   | B (81%) |
| 05/27/2024 08:54 | 3.38 s    | E (53%)   | B (80%) |
| 05/20/2024 07:27 | 3.11 s    | E (53%)   | B (81%) |
| 05/13/2024 04:22 | 3.46 s    | E (53%)   | B (80%) |
| 05/06/2024 01:38 | 3.06 s    | E (53%)   | B (81%) |