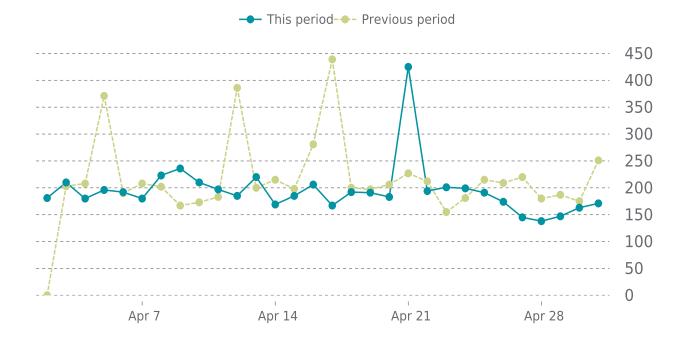

### **UPTIME HISTORY**

| Event | Date       | Reason | Duration |
|-------|------------|--------|----------|
| UP    | 12/06/2023 | -      | 146d 21h |

Traffic down by: **9.1%** 04/01/2024 to 04/30/2024

### **SESSIONS**