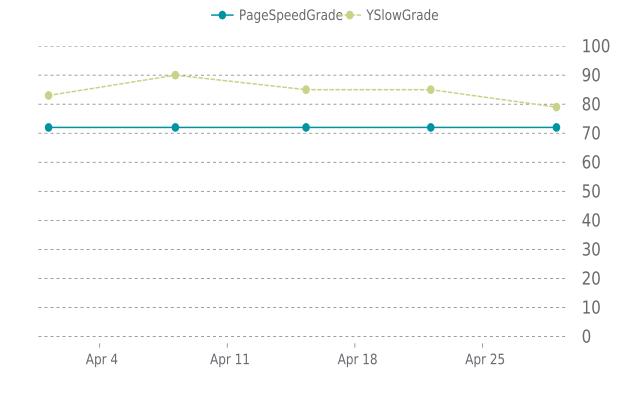

Total performance checks: **5** 04/01/2024 to 04/30/2024

MOST RECENT SCAN

04/29/2024

PageSpeed Grade

#### PERFORMANCE OVERVIEW

#### PERFORMANCE HISTORY

| Date             | Load time | PageSpeed | YSlow   |
|------------------|-----------|-----------|---------|
| 04/29/2024 01:28 | 1.20 s    | C (72%)   | C (79%) |
| 04/22/2024 03:59 | 1.09 s    | C (72%)   | B (85%) |
| 04/15/2024 07:44 | 1.94 s    | C (72%)   | B (85%) |
| 04/08/2024 03:41 | 1.20 s    | C (72%)   | A (90%) |
| 04/01/2024 04:43 | 1.81 s    | C (72%)   | B (83%) |