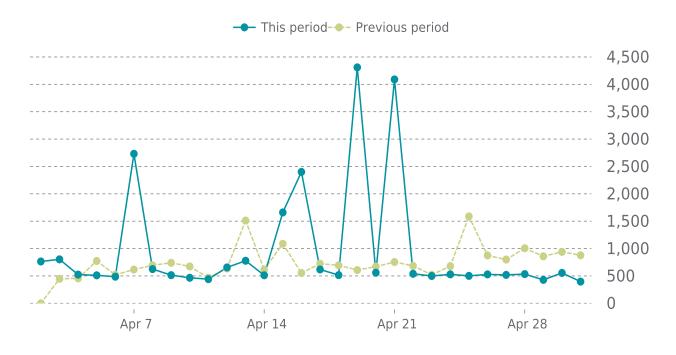

#### ANALYTICS

31.4% average increase in sessions in the previous period

Traffic up by: **31.4%** 

#### SESSIONS

Total security checks: **8** 04/01/2024 to 04/30/2024