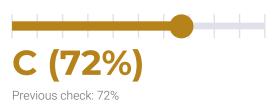

#### PERFORMANCE

PageSpeed score: 72; YSlow score: 79

Backups created: **30** 04/01/2024 to 04/30/2024 Total backups available: 90