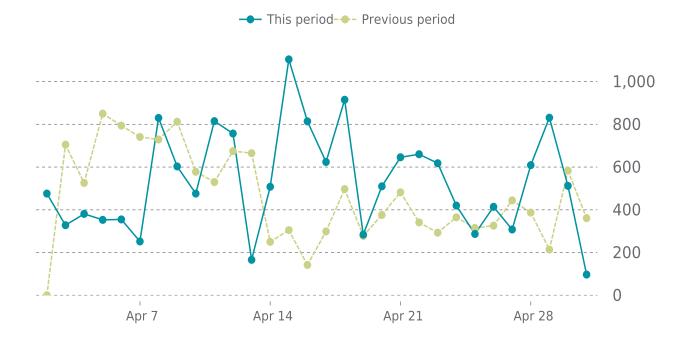

# **ANALYTICS**

15.1% average increase in sessions in the previous period

Traffic up by: **15.1%** 04/01/2024 to 04/30/2024

# **SESSIONS**

EverGreen 04/01/2024 - 04/30/2024