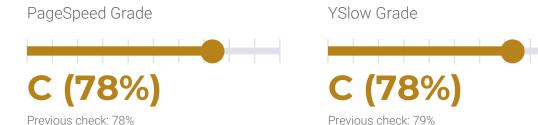

### **PERFORMANCE**

PageSpeed score: 78; YSlow score: 78

Backups created: **30** 04/01/2024 to 04/30/2024

Total backups available: 90

### MOST RECENT SCAN

04/29/2024