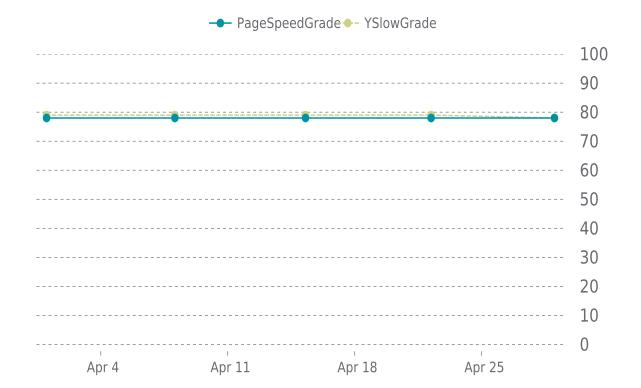

Total performance checks: 5

04/01/2024 to 04/30/2024

### PERFORMANCE OVERVIEW

EverGreen 04/01/2024 - 04/30/2024

# PERFORMANCE HISTORY

| Date             | Load time | PageSpeed | YSlow   |
|------------------|-----------|-----------|---------|
| 04/29/2024 00:22 | 1.38 s    | C (78%)   | C (78%) |
| 04/22/2024 05:10 | 1.44 s    | C (78%)   | C (79%) |
| 04/15/2024 07:00 | 1.65 s    | C (78%)   | C (79%) |
| 04/08/2024 02:07 | 1.84 s    | C (78%)   | C (79%) |
| 04/01/2024 00:21 | 1.89 s    | C (78%)   | C (79%) |