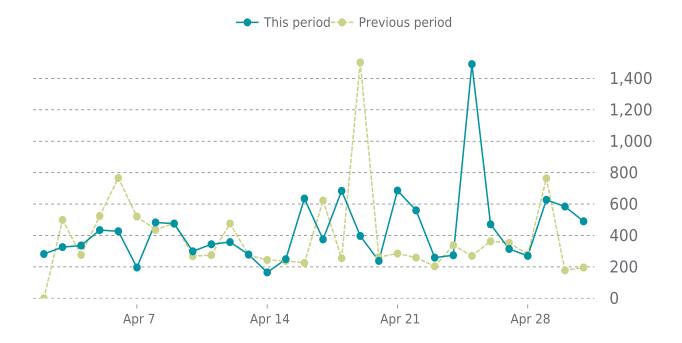

## **ANALYTICS**

11.8% average increase in sessions in the previous period

# **UPTIME HISTORY**

| Event | Date       | Reason | Duration |
|-------|------------|--------|----------|
| UP    | 01/29/2024 | -      | 91d 23h  |

Traffic up by: **11.8%** 04/01/2024 to 04/30/2024

# **SESSIONS**