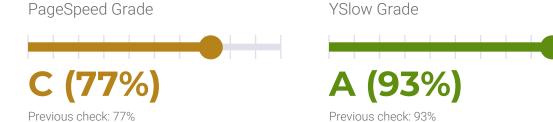

## **PERFORMANCE**

PageSpeed score: 77; YSlow score: 93

Backups created: **30** 04/01/2024 to 04/30/2024

Total backups available: 90