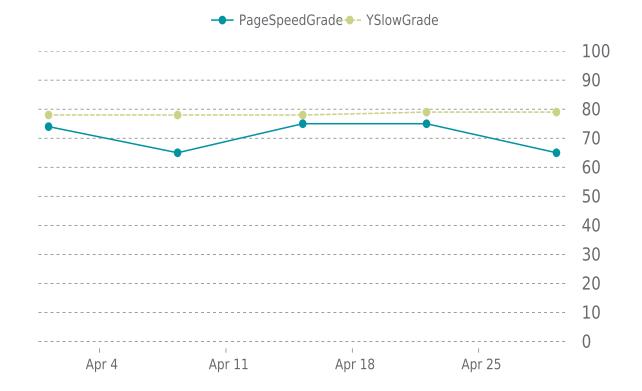

## **PERFORMANCE**

Total performance checks: 5

04/01/2024 to 04/30/2024

#### MOST RECENT SCAN

04/29/2024

PageSpeed Grade

D (65%)

Previous check: 75%

#### YSlow Grade

Previous check: 79%

#### PERFORMANCE OVERVIEW

#### PERFORMANCE HISTORY

| Date             | Load time | PageSpeed | YSlow   |
|------------------|-----------|-----------|---------|
| 04/29/2024 07:24 | 1.83 s    | D (65%)   | C (79%) |
| 04/22/2024 02:38 | 1.74 s    | C (75%)   | C (79%) |
| 04/15/2024 06:07 | 2.34 s    | C (75%)   | C (78%) |
| 04/08/2024 07:42 | 1.62 s    | D (65%)   | C (78%) |
| 04/01/2024 04:11 | 42.97 s   | C (74%)   | C (78%) |