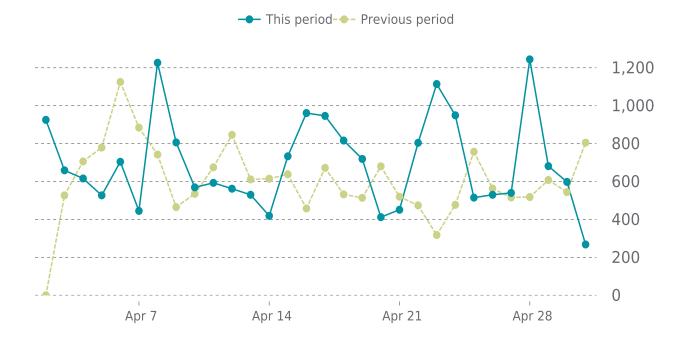

#### **UPTIME HISTORY**

| Event | Date       | Reason | Duration |
|-------|------------|--------|----------|
| UP    | 11/08/2023 | -      | 174d 14h |

Traffic up by: **15.2%** 04/01/2024 to 04/30/2024

#### **SESSIONS**

#### **ANALYTICS**

15.2% average increase in sessions in the previous period