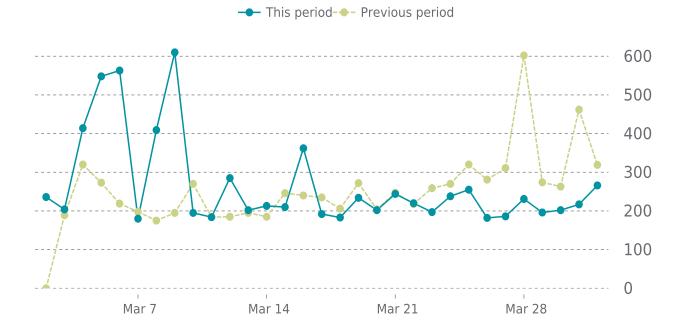

# **ANALYTICS**

Traffic up by: **5.7%** 03/01/2024 to 03/31/2024

### **SESSIONS**

### **ANALYTICS**

5.7% average increase in sessions in the previous period