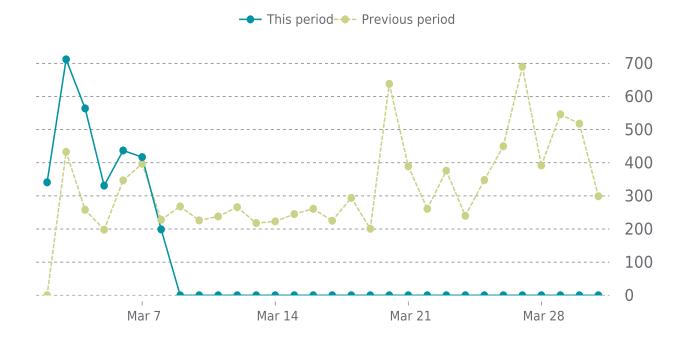

### **ANALYTICS**

69% average decrease in sessions in the previous period

Traffic down by: **69%** 03/01/2024 to 03/31/2024

### **SESSIONS**